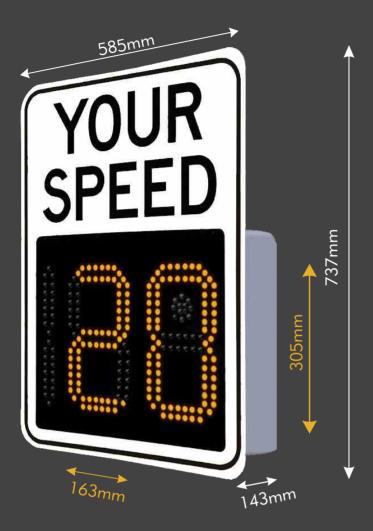

### **Display Dimensions**

### **Specifications Feature**

**Digit Size** 163 x 305mm

Weight 9 Kgs (not including battery)

**Faceplate** High-intensity, prismatic,

reflective finish.

Communications Bluetooth

Internal Radar **Doppler (FCC approved)** 