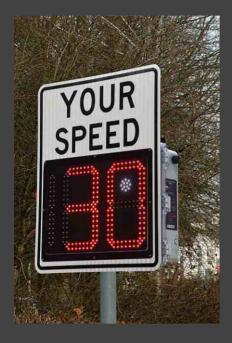

Customer observation suggests that each of our signs has an instant effect on this problem by providing drivers with visual feedback, should they break the speed limit, both on a site or on the roadside.