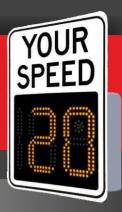

### The cost effective tool for improving road and site safety

EV 12 vehicle activated, radar speed sign with dual colour display and reflective front

Health and safety is now a primary concern for anybody operating sites where vehicles are in use. Traditional, fixed signs can be easily ignored and ensuring that vehicles keep to the prescribed limit can present a difficult task.

The large digit display makes it plain for the driver and all around, to see that the speed limit has been exceeded or otherwise, the psychological impact is that drivers tend to reduce their speed to keep within the prescribed limits.