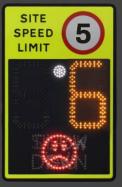

LIMIT

PTSC 907 Hi-Vis vehicle activated, big digit, radar speed sign with

'SLOW DOWN/THANK YOU' legend and (\*\*)

smiley/sad pictograms

Health and safety is now a primary concern for anybody operating sites where vehicles are in use. Traditional, fixed signs can be easily ignored and ensuring that vehicles keep to the prescribed limit can present a difficult task.

The large digit display makes it plain for the driver and all around, to see that the speed limit has been exceeded or otherwise, the psychological impact is that drivers tend to reduce their speed to keep within the prescribed limits.

Customer observation suggests that each of our SpeedChecker signs has an instant effect on this problem by providing drivers with visual feedback, should they break the speed limit, both on a site or on the roadside.