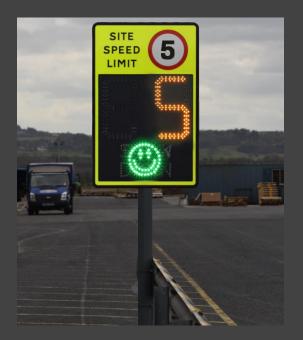

# Radar Speed Sign Big Digit & Smiley Face PTSC 907 Hi-Vis

LIMIT

PTSC 907 Hi-Vis vehicle activated, big digit, radar speed sign with

'SLOW DOWN/THANK YOU' legend and (\*\*)

smiley/sad pictograms

Health and safety is now a primary concern for anybody operating sites where vehicles are in use. Traditional, fixed signs can be easily ignored and ensuring that vehicles keep to the prescribed limit can present a difficult task.

The large digit display makes it plain for the driver and all around, to see that the speed limit has been exceeded or otherwise, the psychological impact is that drivers tend to reduce their speed to keep within the prescribed limits.