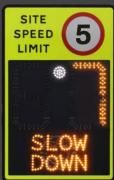

LIMIT

PTSC 907 Hi-Vis vehicle activated, big digit, radar speed sign with

'SLOW DOWN/THANK YOU' legend and (\*\*)

smiley/sad pictograms

Health and safety is now a primary concern for anybody operating sites where vehicles are in use. Traditional, fixed signs can be easily ignored and ensuring that vehicles keep to the prescribed limit can present a difficult task.