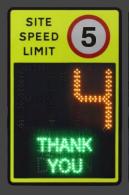

LIMIT

PTSC 907 Hi-Vis vehicle activated, big digit, radar speed sign with

'SLOW DOWN/THANK YOU' legend and (\*\*)

smiley/sad pictograms

Health and safety is now a primary concern for anybody operating sites where vehicles are in use. Traditional, fixed signs can be easily ignored and ensuring that vehicles keep to the prescribed limit can present a difficult task.

The large digit display makes it plain for the driver and all around, to see that the speed limit has been exceeded or otherwise, the psychological impact is that drivers tend to reduce their speed to keep within the prescribed limits.

Customer observation suggests that each of our SpeedChecker signs has an instant effect on this problem by providing drivers with visual feedback, should they break the speed limit, both on a site or on the roadside.