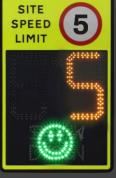

LIMIT

PTSC 907 Hi-Vis vehicle activated, big digit, radar speed sign with

'SLOW DOWN/THANK YOU' legend and (\*\*)

smiley/sad pictograms

Health and safety is now a primary concern for anybody operating sites where vehicles are in use. Traditional, fixed signs can be easily ignored and ensuring that vehicles keep to the prescribed limit can present a difficult task.

The large digit display makes it plain for the driver and all around, to see that the speed limit has been exceeded or otherwise, the psychological impact is that drivers tend to reduce their speed to keep within the prescribed limits.

Customer observation suggests that each of our SpeedChecker signs has an instant effect on this problem by providing drivers with visual feedback, should they break the speed limit, both on a site or on the roadside.