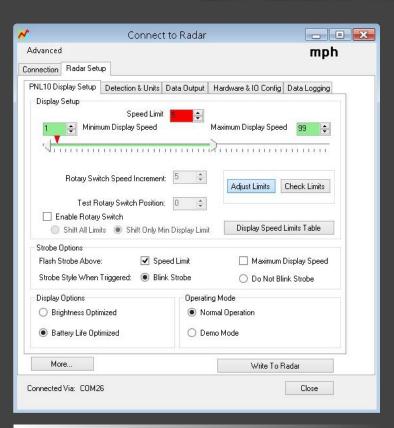

# Graphic Interface

### **Device Configuration**

The software provides a simple means of configuring the device during installation, changes to the configuration are applied in real time.

Runs under Windows XP/Vista/7/8/10 only.

Constantly updating speed output transmitted to the remote computer via optional Bluetooth signal.

**≔**隊 Bluetooth™