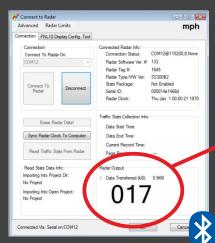

### **Device Configuration**

The software provides a simple means of configuring the device during installation, changes to the configuration are applied in real time.

Runs under Windows XP/Vista/7/8/10 only.

Constantly updating speed output transmitted to the remote computer via optional Bluetooth signal.

**≔**隊 Bluetooth™