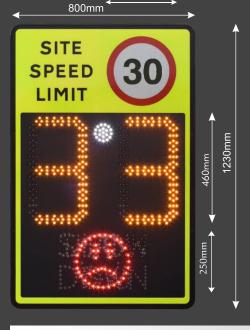

### **Display Dimensions**

300mm

## Various Displays

For technical, sales and installation enquiries please contact our team on:

015394 36212 info@radarspeedsigns.co.uk

radarspeedsigns.co.uk | speedsigns.co.uk